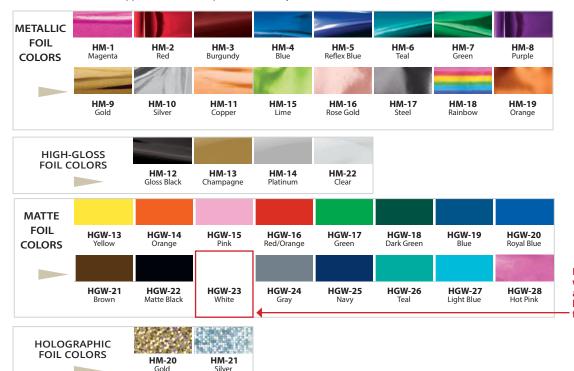

Holographic

Holographic

## FOIL PRINT COLOR SELECTION

Available on select *HI-DENSITY PLASTIC* and *PAPER* bags and *RIBBON*.

NOTE: The color samples below represent foil printed on white bags. Some foil colors, when printed on a colored bag may appear lighter, darker, or a slightly different hue. Some foil colors may not be suitable for imprinting on select bag styles. Please call for details. Swatches shown are for approximate color representation only. PANTONE (PMS) color match is not available.

Scan QR code for Foil Print Artwork Specifications.

Or visit: https://bagmakersinc.com/ Imprint/FoilHotStamp

Due to the chalkiness of the white matte foil, it is not available for use on ribbon or bows and is not recommended for fine lines or small type.