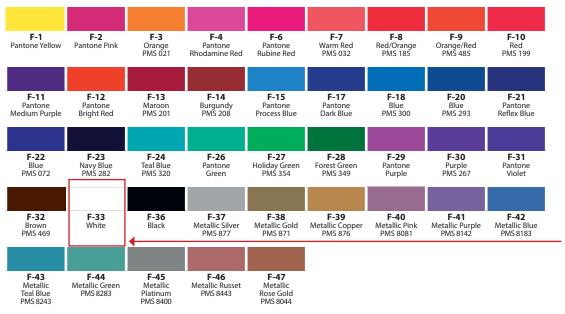

FLEXO INK PRINT COLOR SELECTION

## Available on select **PLASTIC** and **PAPER** bags.

INK PRINT

NOTE: The color samples below represent ink printed on white bags. PMS color matching is available on white bags only. Colors printed on a colored bag will result in a different shade, tone, or hue. Color tints/shades/tones may fluctuate up to 5% within a print run or reorder. Please call for details.

For accurate color representation, please consult the PantonePLUS® Coated Formula Guide if printing on plastic bags, or the PantonePLUS® Uncoated Formula Guide if printing on paper bags.

Scan QR code for Flexo Ink Print Artwork Specifications.

Or visit: https://bagmakersinc.com/ Imprint/FlexoInk

White ink on colored and kraft bags will not print as a solid white. Due to the transparent nature of ink, the underlying bag color will introduce a slight color tint to the white.